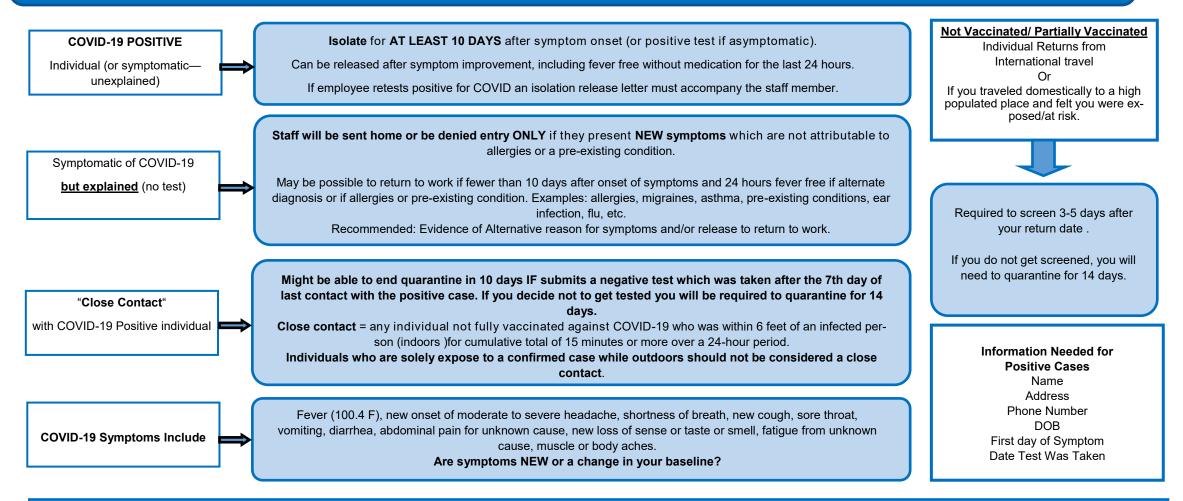

## RETURN TO WORK FLOWCHART FOR STAFF (Not Vaccinated/ Partially Vaccinated individuals) West Chicago District 33

Based on IDPH Guidance Issued on: 8/9/21

**Step-By-Step Instructions IF** staff member is being tested for Covid-19, is positive for COVID-19, has covid-19 symptoms or had close contact with a positive individual

- 1. Staff member fills out the Covid-19 Questionnaire <u>HERE</u>
  - This information will go to our Covid-19 Lead Liaisons at covid-reporting@wego33.org
- 2. One of our Covid-19 Lead Liaisons will contact you within an hour to provide you with instructions

All recommendations above are based on the guidance issued by the IDPH and the CDC. Information may change based on new guidelines. Updated 8/16/2021